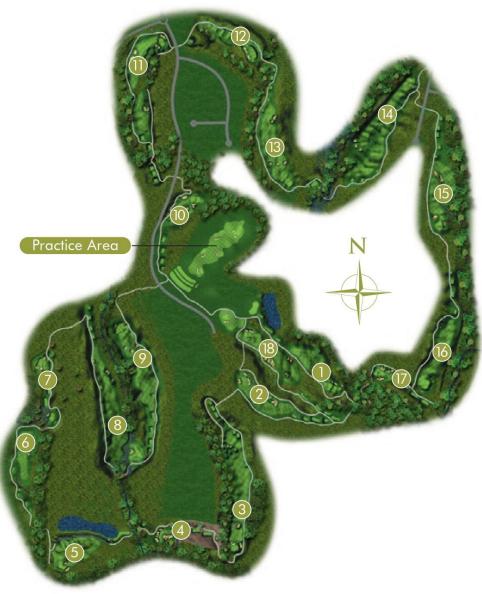

## **Cutalong Golf Club**

Using the method established by pioneer golf architect C.B. MacDonald at National Golf Links of America in the early 1900s, veteran golf architect Tom Clark has selected special features from famous British and American golf holes to produce the beautiful and distinctive Cutalong golf course on the highlands above Lake Anna, Virginia. To serve as a consultant, Clark enlisted Ron Whitten, the longtime senior editor on architecture for Golf Digest, and together they've worked and reworked the design since its inception back in 2000. The passage of time has made the completion of this golf project especially satisfying.

From the beginning, Clark envisioned a novel golf course that would be less expensive to build and maintain, would use less water and chemicals, would be challenging yet enjoyable and possess an unforgettable sequence of holes. As Lake Anna is near several Civil War battlefields, aspects of some holes are based by 19th Century fortresses and defenses. Because Cutalong rests atop a defunct mining operation, certain holes reflect that heritage as well.